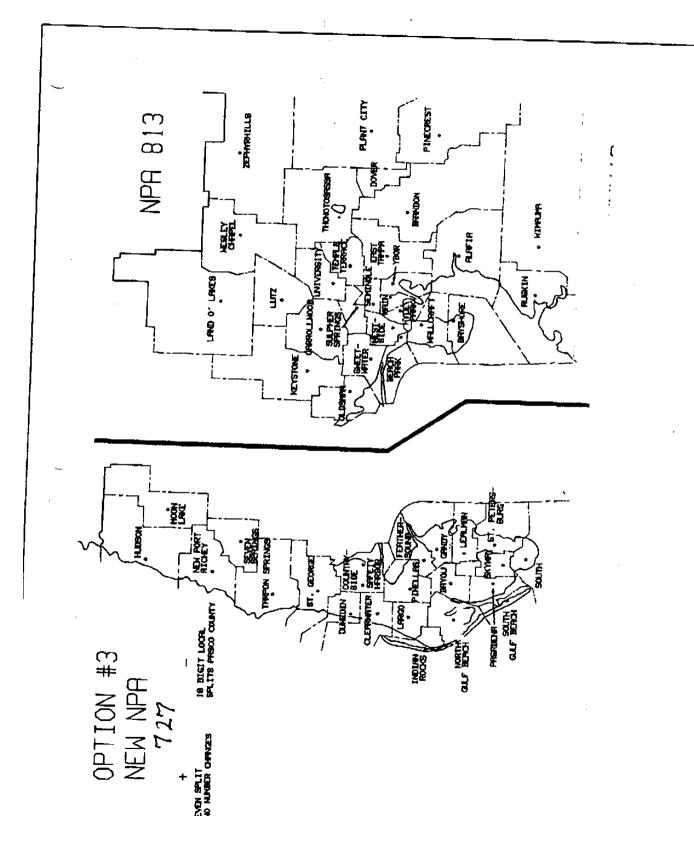

delineated in PL-NANP-109. NANPA has assigned the 727 NPA code to Florida for this purpose.

Florida NPA 813 will be split into two geographic areas, with NPA 813 in Hillsborough and East Pasco Counties, and NPA 727 in Pinellas and West Pasco Counties. GTE Florida has indicated that the permissive dialing period will begin July 1, 1998, with mandatory dialing occurring on February 1, 1999.

The attached map illustrates the 813 and 727 NPA configuration after the geographic split. Also attached are listings of the rate centers and exchange names associated with the 813 and 727 NPA split.

After the beginning of mandatory 10-digit dialing on February 1, 1999, the dialing plan for the 813 and 727 NPAs will be as follows: